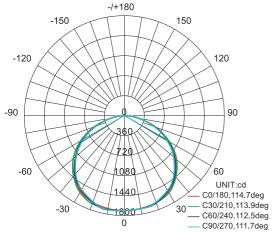

#### LICHTVERTEILUNGSKURVE

Durchschnittlicher Strahlungswinkel (10%)\_ 112.36 DEG

- Please read the specification first, to make sure the environment matches the condition in the specification before using.
- Please confirm the applicable power supply before using.
- Make sure the switch of product is off before connecting to the power supply to prevent electric shock.
- Operation against rules may damage your property and even harm your personal safety.
- Preliminarily estimate required quantity of Round Recessed Flat Panel Light, then according to the power rating of single light to figure out the total power and design power supply plan.
- Dangerous high voltage, Non-professionals are not allowed to maintain the products.
- If the exterior flexible cable or wire is damaged, it must exchange by the supplier, its agent or other similar qualified personnels to avoid dangers.