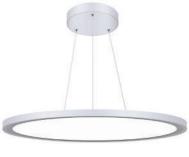

Ø600mm

# Pendelleuchte BIGMOON

#### S00-39050-060

Speisung 230V 50Hz LED 48W Leistung 4200lm Lichtstrom Lichtfarbe 3000K Dimmbar DALI

## 500-39050-080

230V 50Hz LED 63W 5100lm 3000K DALI Ø800mm

Masse aussen

## 500-39051-060

230V 50Hz LED 48W 4200lm 4000K DALI Ø600mm

230V 50Hz

LED 63W

5100lm

4000K

Ø800mm

DALI