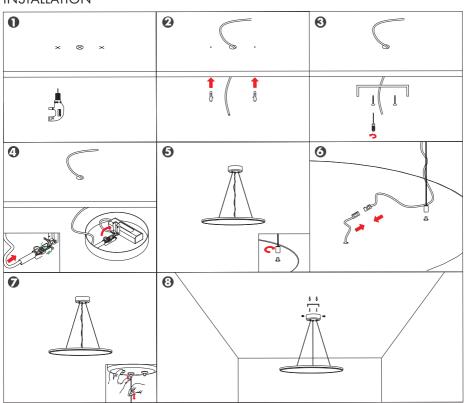

Ø600mm

# Pendelleuchte BIGMOON

#### S00-39050-060

Speisung 230V 50Hz LED 48W Leistung 4200lm Lichtstrom Lichtfarbe 3000K Dimmbar DALI

## 500-39050-080

230V 50Hz LED 63W 5100lm 3000K DALI Ø800mm

Masse aussen

## 500-39051-060

230V 50Hz LED 48W 4200lm 4000K DALI Ø600mm

230V 50Hz

LED 63W

5100lm

4000K

Ø800mm

DALI



Dieses Produkt enhält eine Lichtquelle der Energieeffizienzklasse <F>.



















## **INSTALLATION**





#### LICHTVERTEILUNGSKURVE



Durchschnittlicher Strahlungswinkel (10%)\_ 112.36 DEG

- Please read the specification first, to make sure the environment matches the condition in the specification before using.
- Please confirm the applicable power supply before using.
- Make sure the switch of product is off before connecting to the power supply to prevent electric shock.
- Operation against rules may damage your property and even harm your personal safety.
- Preliminarily estimate required quantity of Round Recessed Flat Panel Light, then according to the power rating of single light to figure out the total power and design power supply plan.
- Dangerous high voltage, Non-professionals are not allowed to maintain the products.
- If the exterior flexible cable or wire is damaged, it m